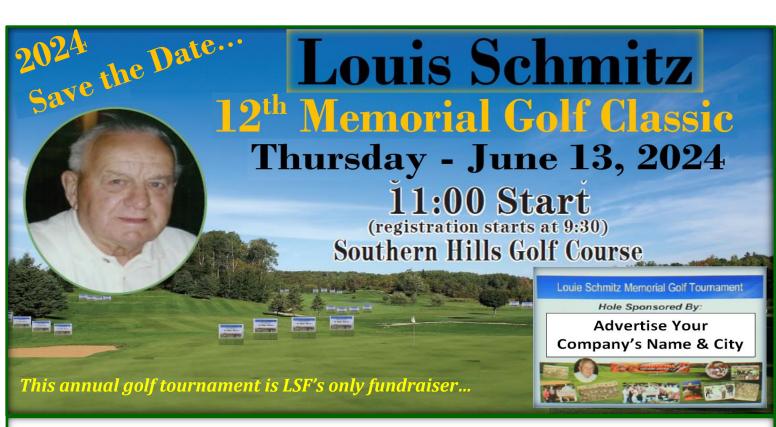

We are looking for: must be 21 to be on the course during our golf event

✓ **Golfers** (\$125 per person - golf, cart, range balls, food, beverages & dinner)

All proceeds generated from this memorial golf event will go to the **Louis Schmitz Foundation** which gives back to the community through...

Since 2013... the **Louis Schmitz Foundation** has donated over \$161,606 back to the **Farmington Community** 

Spots will fill fast.
Visit us or sign up at www.louisschmitzfoundation.org
For more information contact:

For more information contact:

Bobby Schmitz: 612.735.1568 ~ schmitzr21@gmail.com